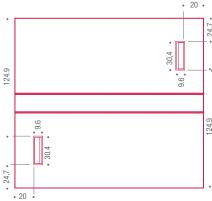

### **DESK 3.0**

**single version** H75 L160/180/200/220 D80 H75 L160/180/200/220 D90

**front seat version** H75 L160/180/200/220 D180

front seat version H75 L320 D180

H/D/L

dattilo H75 L90 D55