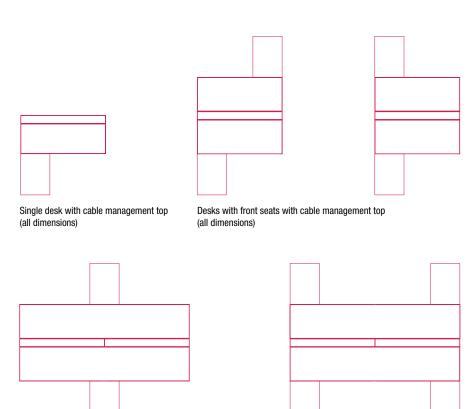

## **DESK 3.0**

### Designed by Francesco Bettoni, Bruno Fattorini

Family of workstations composed of aluminium frame and HPL tabletop, either in black, white or medium grey. Monochrome tables are complete with inspectionable raceway for wiring and cable access spring. The following versions are available: single version (desktop) with cable management tabletop and double version (with front seats) with cable management tabletop. Accessories available for workstations: dattilo L90 D55, cable management door, PC holder and chest of drawers.

### **DESK 3.0**

**single version** H75 L160/180/200/220 D80 H75 L160/180/200/220 D90

**front seat version** H75 L160/180/200/220 D180

front seat version H75 L320 D180

H/D/L

dattilo H75 L90 D55