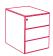

ium grey. Concealed joint.

### **TOPS**

Cable management tops and tabletops in HPL: high-pressure laminate, with structural aluminium sheets inside. 8 mm thick.

Colours white, medium grey and black according to the frame. Also available the HPL version in the colour ice white, certified in compliance with standard UNI EN13722 and UNI EN13721.

Built-in tabletops, with excellent stability and flatness, no fittings required.

### **DESK 3.0**



**single version** H75 L160/180/200/220 D80 H75 L160/180/200/220 D90



**front seat version** H75 L160/180/200/220 D180



front seat version H75 L320 D180



H/D/L

dattilo H75 L90 D55

### **OFFICE CABINETS**



THREE DRAWERS + stationery drawer L43 D58 H56



DRAWER + FILING UNIT + stationery drawer L43 D58 H56

### **OFFICE CABINETS BASIC**



THREE DRAWERS + stationery tray L42 D53,5 H50,5

### PC HOLDER



single version, for single desk double version, for front seat version

#### **CABLE MANAGEMENT DOOR POSITION**



#### Configurations

Left and right cable management door confi guration has been designed for use with notebook.





### **DATTILO: EXAMPLES OF CONFIGURATION**



Desks with front seats with 2 cable management tops  $(180 \times 320 \text{cm})$ 

## Finishing

The number in the dot corresponds to the number of colour/material finish.

Here below, in the section FINISH OPTIONS, please note all the colours of the materials used for this product.

## **TABLE**

Top



HPL

### Structure



Matt painted

## DRAWERS - PC CASE

### Structure



Matt painted

# Finish options

## TOP

### HPL



### **STRUCTURE**