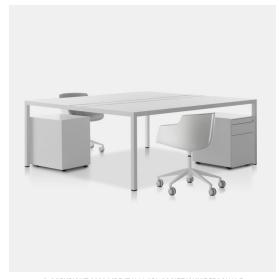

## **DESK 3.0**

### Designed by Francesco Bettoni, Bruno Fattorini

Family of workstations composed of aluminium frame and HPL tabletop, either in black, white or medium grey. Monochrome tables are complete with inspectionable raceway for wiring and cable access spring. The following versions are available: single version (desktop) with cable management tabletop and double version (with front seats) with cable management tabletop. Accessories available for workstations: dattilo L90 D55, cable management door, PC holder and chest of drawers.

### **DESK 3.0**

**single version** H75 L160/180/200/220 D80 H75 L160/180/200/220 D90

**front seat version** H75 L160/180/200/220 D180

front seat version H75 L320 D180

H/D/L

dattilo H75 L90 D55