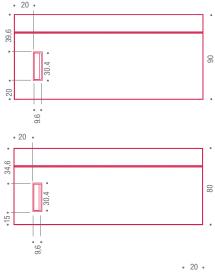

### **DESK 3.0**

**single version** H75 L160/180/200/220 D80 H75 L160/180/200/220 D90

**front seat version** H75 L160/180/200/220 D180

front seat version H75 L320 D180

H/D/L

dattilo H75 L90 D55