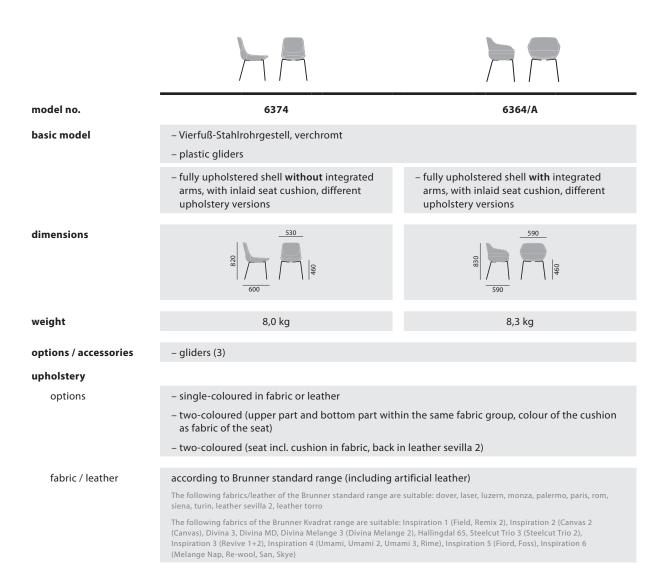

### crona

/ UPHOLSTERED CHAIR

model no. basic model

- central base with four foot extensions in steel tube, tapered, chromed
- rotating, with plastic gliders
- fully upholstered shell without integrated arms, with inlaid seat cushion, different upholstery versions
- fully upholstered shell with integrated arms, with inlaid seat cushion, different upholstery versions

dimensions

weight

9,2 kg

11,0 kg

options / accessories

- gliders (3), (15), (16)