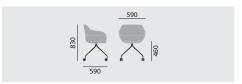

### crona

/ UPHOLSTERED CHAIR

model no. basic model

- central base with four foot extensions in steel tube, tapered, chromed
- rotating, with plastic gliders
- fully upholstered shell without integrated arms, with inlaid seat cushion, different upholstery versions
- fully upholstered shell with integrated arms, with inlaid seat cushion, different upholstery versions

dimensions

weight

9,2 kg

11,0 kg

options / accessories

- gliders (3), (15), (16)