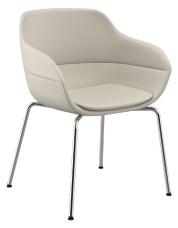

## crona

- $\bullet \ Cosy, comfortable \ chair \ featuring \ various \ frame \ versions \ made \ of \ wood \ or \ metal$
- Dynamic seat shell lines
- Great design latitude thanks to one- or two-coloured upholstery and a choice of different frame types

### crona

/ UPHOLSTERED CHAIR

model no. basic model

- central base with four foot extensions in steel tube, tapered, chromed
- rotating, with plastic gliders
- fully upholstered shell without integrated arms, with inlaid seat cushion, different upholstery versions
- fully upholstered shell with integrated arms, with inlaid seat cushion, different upholstery versions