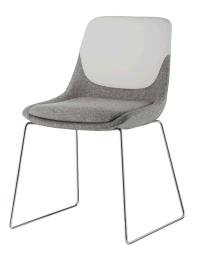

### crona

/ UPHOLSTERED CHAIR

model no.

6373 6363/A

basic model

- ${\mathord{\text{--}}}$  central base with four foot extensions in steel tube, tapered, chromed
- non-rotating, with universal casters, not retarding
- fully upholstered shell without integrated arms, with inlaid seat cushion, different upholstery versions

 fully upholstered shell with integrated arms, with inlaid seat cushion, different upholstery versions

dimensions

weight

8,1 kg

10,5 kg