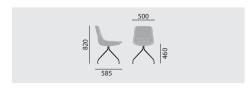

dimensions

weight

9,2 kg

11,0 kg

options / accessories

- gliders (3), (15), (16)