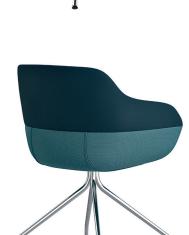

## crona

- $\bullet \ Cosy, comfortable \ chair \ featuring \ various \ frame \ versions \ made \ of \ wood \ or \ metal$
- Dynamic seat shell lines
- Great design latitude thanks to one- or two-coloured upholstery and a choice of different frame types

#### upholstery

options

- single-coloured in fabric or leather
- two-coloured (upper part and bottom part within the same fabric group, colour of the cushion as fabric of the seat)
- two-coloured (seat incl. cushion in fabric, back in leather sevilla 2)