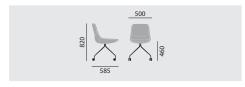

### crona

/ UPHOLSTERED CHAIR

model no.

6373 6363/A

basic model

- ${\mathord{\text{--}}}$  central base with four foot extensions in steel tube, tapered, chromed
- non-rotating, with universal casters, not retarding
- fully upholstered shell without integrated arms, with inlaid seat cushion, different upholstery versions

 fully upholstered shell with integrated arms, with inlaid seat cushion, different upholstery versions

dimensions

weight

8,1 kg

10,5 kg