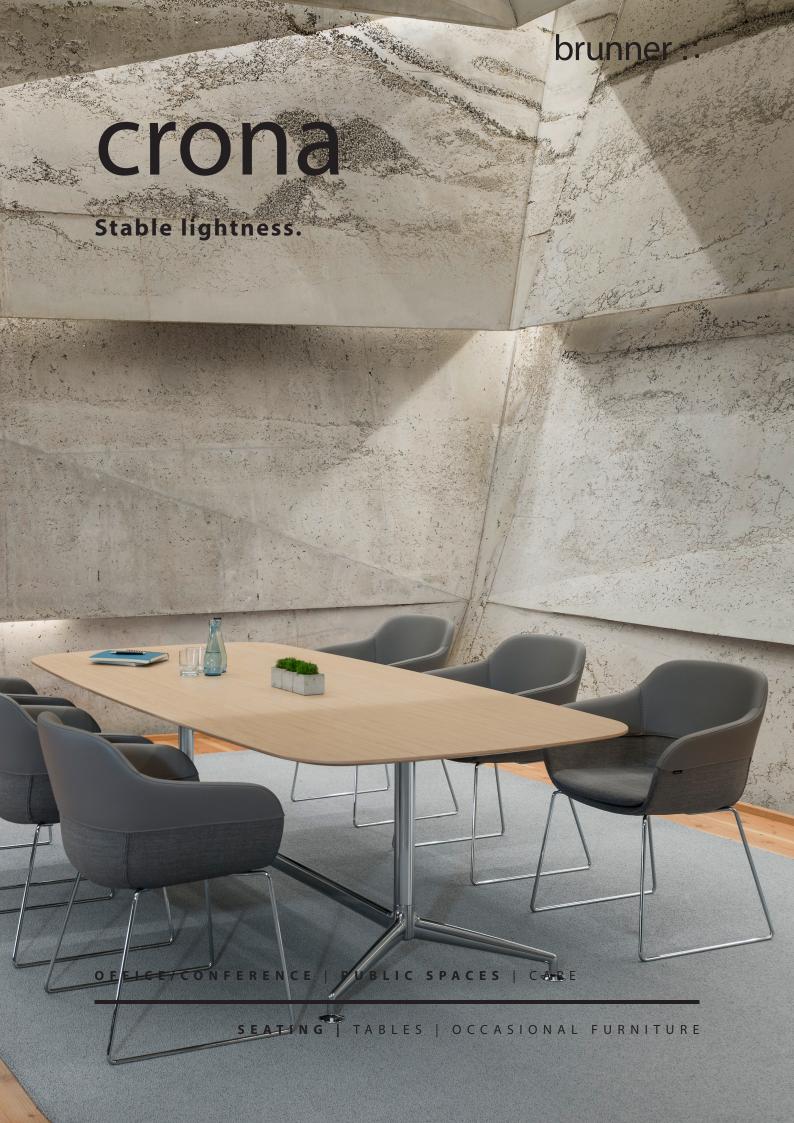

## crona

- $\bullet \ Cosy, comfortable \ chair \ featuring \ various \ frame \ versions \ made \ of \ wood \ or \ metal$
- Dynamic seat shell lines
- Great design latitude thanks to one- or two-coloured upholstery and a choice of different frame types

OFFICE/CONFERENCE | PUBLIC SPACES | CARE

# crona

/ UPHOLSTERED CHAIR

**Designer: Archirivolto** 