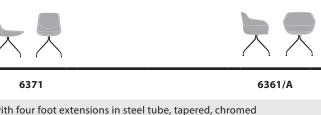

### crona

/ UPHOLSTERED CHAIR

model no. basic model

- central base with four foot extensions in steel tube, tapered, chromed
- rotating, with plastic gliders
- fully upholstered shell without integrated arms, with inlaid seat cushion, different upholstery versions
- fully upholstered shell with integrated arms, with inlaid seat cushion, different upholstery versions