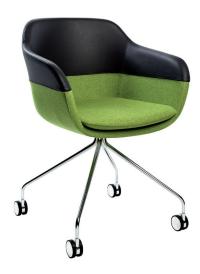

### crona

/ UPHOLSTERED CHAIR

model no. basic model

- central base with four foot extensions in steel tube, tapered, chromed
- rotating, with plastic gliders
- fully upholstered shell without integrated arms, with inlaid seat cushion, different upholstery versions
- fully upholstered shell with integrated arms, with inlaid seat cushion, different upholstery versions

dimensions

weight

9,2 kg

11,0 kg

options / accessories

- gliders (3), (15), (16)