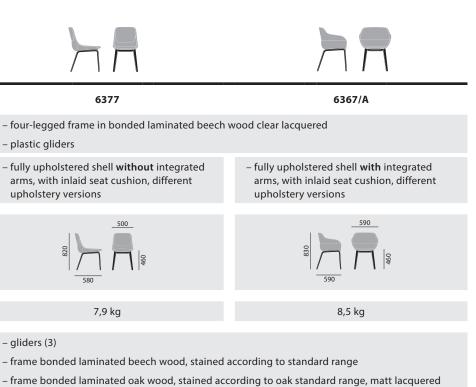

### crona

model no.

basic model

dimensions

/ UPHOLSTERED CHAIR

upholstery

options / accessories

weight

options

- single-coloured in fabric or leather
- two-coloured (upper part and bottom part within the same fabric group, colour of the cushion as fabric of the seat)
- two-coloured (seat incl. cushion in fabric, back in leather sevilla 2)