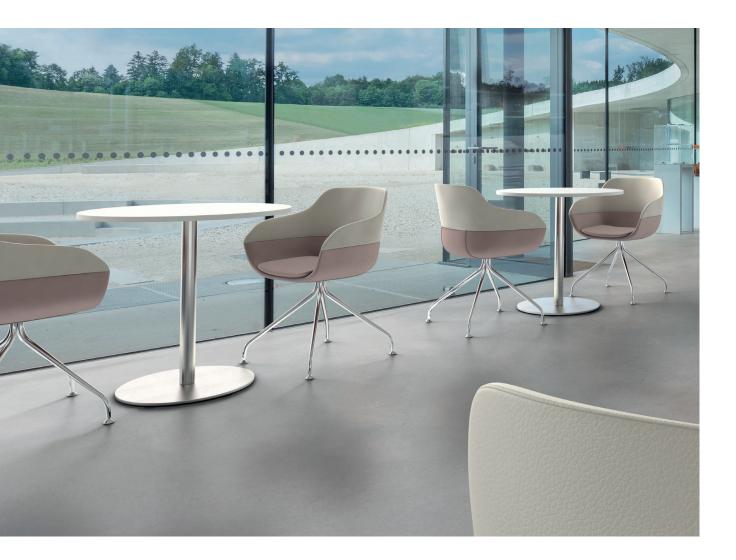

## crona

- $\bullet \ Cosy, comfortable \ chair \ featuring \ various \ frame \ versions \ made \ of \ wood \ or \ metal$
- Dynamic seat shell lines
- Great design latitude thanks to one- or two-coloured upholstery and a choice of different frame types

#### upholstery

options

- single-coloured in fabric or leather
- two-coloured (upper part and bottom part within the same fabric group, colour of the cushion as fabric of the seat)
- two-coloured (seat incl. cushion in fabric, back in leather sevilla 2)